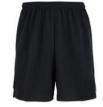

School Badge

SCHOOL BAG Maroon/Gold with Embroided School Badge

**PE SHORTS** 

9\10, 11\12, 13\14

TIE Gold/Maroon/Green Choice of 2 lengths or Elasticated

Sizes 3/4, 5\6, 7\8,

Please go to www.logoxpres-schoolwear.co.uk to place your order