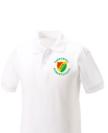

POLOSHIRT

White Cotton/polyester pique Embroidered School Badge Child sizes 3\4, 5\6, 7\8, 9\10. 11\12 Adult sizes XS, S

GYM BAG

Nvlon Choice of Colour with Embroidered School Badge

**BOOK BAG** Maroon Nvlon with Embroidered