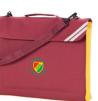

School Badge

SCHOOL BAG Maroon/Gold with Embroided School Badge

**PE SHORTS** 

9\10, 11\12, 13\14

TIE Gold/Maroon/Green Choice of 2 lengths or Elasticated

Sizes 3/4, 5\6, 7\8,

Please go to www.logoxpres-schoolwear.co.uk to place your order