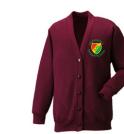

Maroon Embroidered School Badge Child Sizes 3/4, 5/6, 7/8, 9/10, 11/12 Adult Sizes XS. S

SWEATSHIRT

CARDIGAN SWEATSHIRT

Maroon Cotton/Polyester Embroidered School Badge Child Sizes 3/4, 5/6, 7/8.9/10.11/12 Adult Sizes XS, S