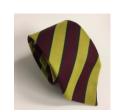

School Badge

SCHOOL BAG Maroon/Gold with Embroided School Badge

**PE SHORTS** 

9\10, 11\12, 13\14

TIE Gold/Maroon/Green Choice of 2 lengths or Elasticated

Sizes 3/4, 5\6, 7\8,

Please go to www.logoxpres-schoolwear.co.uk to place your order