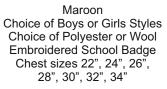

Maroon Embroidered School Badge Child Sizes 3/4, 5/6, 7/8, 9/10, 11/12 Adult Sizes XS. S

SWEATSHIRT

CARDIGAN SWEATSHIRT

Maroon Cotton/Polyester Embroidered School Badge Child Sizes 3/4, 5/6, 7/8.9/10.11/12 Adult Sizes XS, S