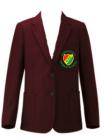

Maroon Embroidered School Badge Child Sizes 3/4, 5/6, 7/8, 9/10, 11/12 Adult Sizes XS. S

SWEATSHIRT

CARDIGAN SWEATSHIRT

Maroon Cotton/Polyester Embroidered School Badge Child Sizes 3/4, 5/6, 7/8.9/10.11/12 Adult Sizes XS, S